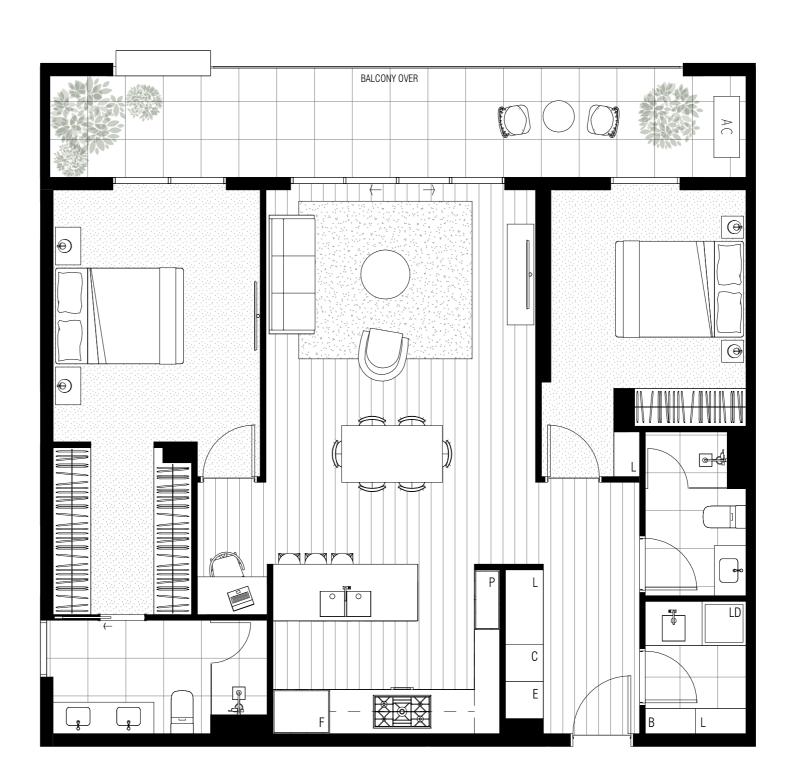

# SEA & SKY Apt 203

# ROOMS

| BEDROOM    |         |
|------------|---------|
| BATHROOM   |         |
| STUDY NOOK |         |
| CAR PARK2  | (TANDEM |

### **AREA**

| APARTMENT AREA | 102.5 M <sup>2</sup> |
|----------------|----------------------|
| EXTERNAL AREA  | 21.5 M²              |
| TOTAL AREA     | 124M²                |

## LEGEND

- B BROOM CUPBOARD
- C COAT CUPBOARD
- E ENTRY UNIT
- F FRIDGE
- L LINEN
- LD LAUNDRY
- P PANTRY